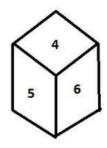

X 1.60 **2.58** 

X 3.62

X 4.56

Question ID: 26433067335

Status: Answered

Q.3 Three different positions of the same dice are shown (figures 1 to 3). Find the number on the face opposite to the face having '1'.

figure 1

figure 2

figure 3

Ans X 1.3

X 2.6

**X** 3.5

**4**.4

Question ID : 26433070245 Status : Answered