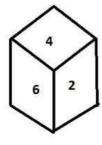

X 1.60 **2.58** 

X 3.62

X 4.56

Question ID: 26433067335

Status: Answered

Q.3 Three different positions of the same dice are shown (figures 1 to 3). Find the number on the face opposite to the face having '1'.

figure 1

figure 2

figure 3

Ans X 1.3

X 2.6

**X** 3.5

**4**.4

Question ID : 26433070245 Status : Answered