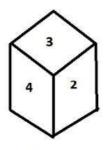

X 1.60 **2.58** 

X 3.62

X 4.56

Question ID: 26433067335

Status: Answered

Q.3 Three different positions of the same dice are shown (figures 1 to 3). Find the number on the face opposite to the face having '1'.

figure 1

figure 2

figure 3

Ans X 1.3

X 2.6

**X** 3.5

**4**.4

Question ID : 26433070245 Status : Answered