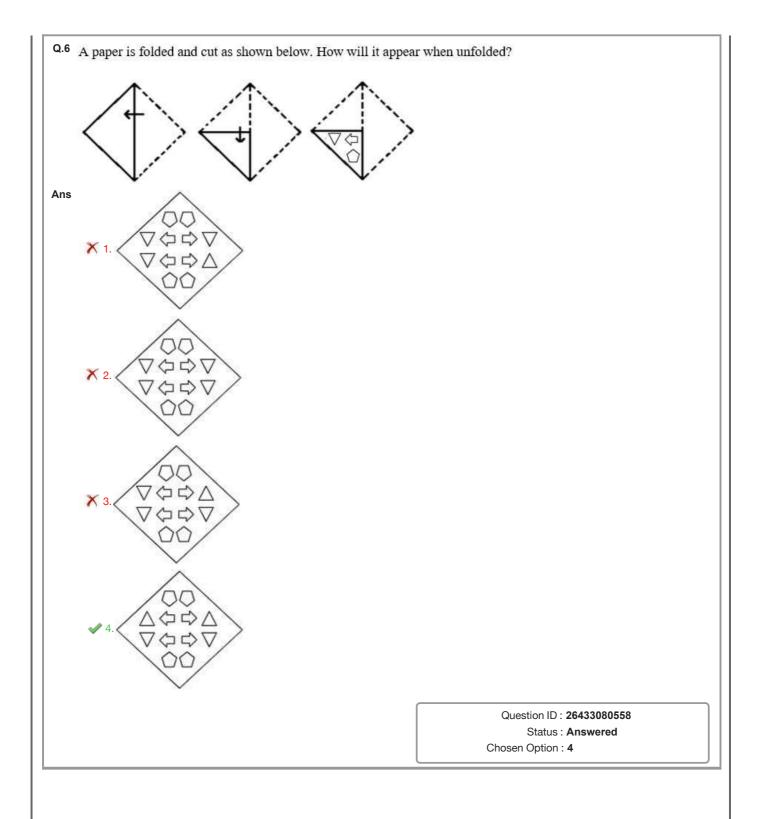

|                                                                                          |
|           | <ul> <li>I. Some hands are toes.</li> <li>II. Some rings are fingers.</li> <li>III. Some hands are fingers.</li> <li>IV. Some fingers are rings.</li> <li>1. None of the conclusions follow</li> </ul>                                                |                                                                                          |
| <br> <br> | <ul> <li>I. Some hands are toes.</li> <li>II. Some rings are fingers.</li> <li>III. Some hands are fingers.</li> <li>IV. Some fingers are rings.</li> <li>1. None of the conclusions follow</li> <li>2. Only conclusions III and IV follow</li> </ul> |                                                                                          |



|                                   | lect the figure from among the given options that can replace the question mark