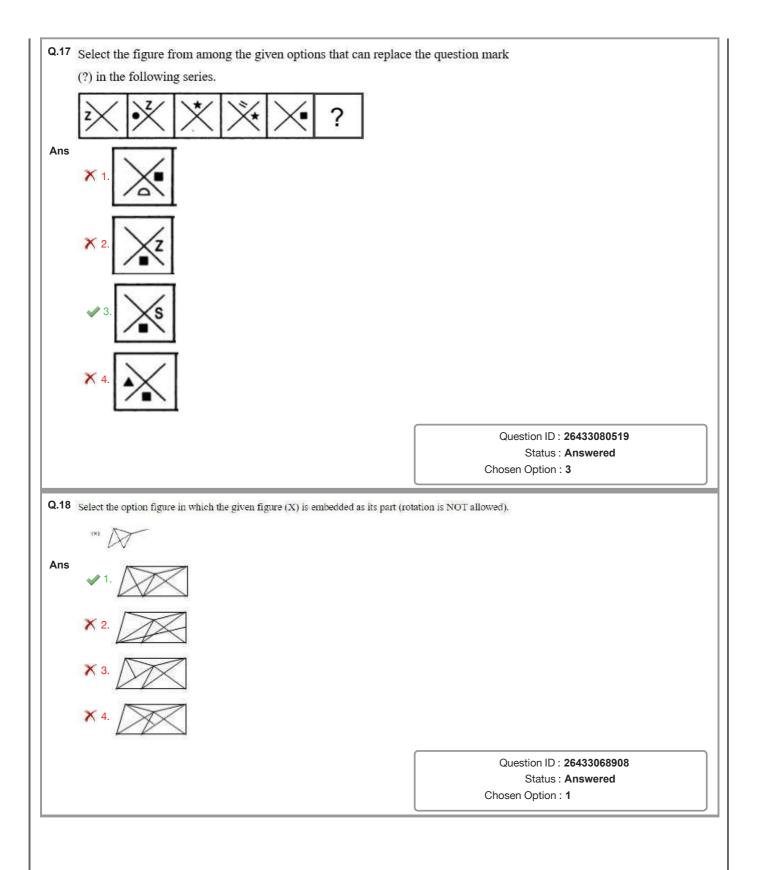

|                                                      |
|     |                                                                                                                                                   | Question ID : 26433056816                            |
|     |                                                                                                                                                   | Status : Not Answered<br>Chosen Option :             |
|     |                                                                                                                                                   |                                                      |



| Q.19 Select the correct mirror image of the given combination when the                                                                      | ne mirror is placed                                  |
|---------------------------------------------------------------------------------------------------------------------------------------------|------------------------------------------------------|
| at MN as shown below.                                                                                                                       |                                                      |
| Μ                                                                                                                                           |                                                      |
|