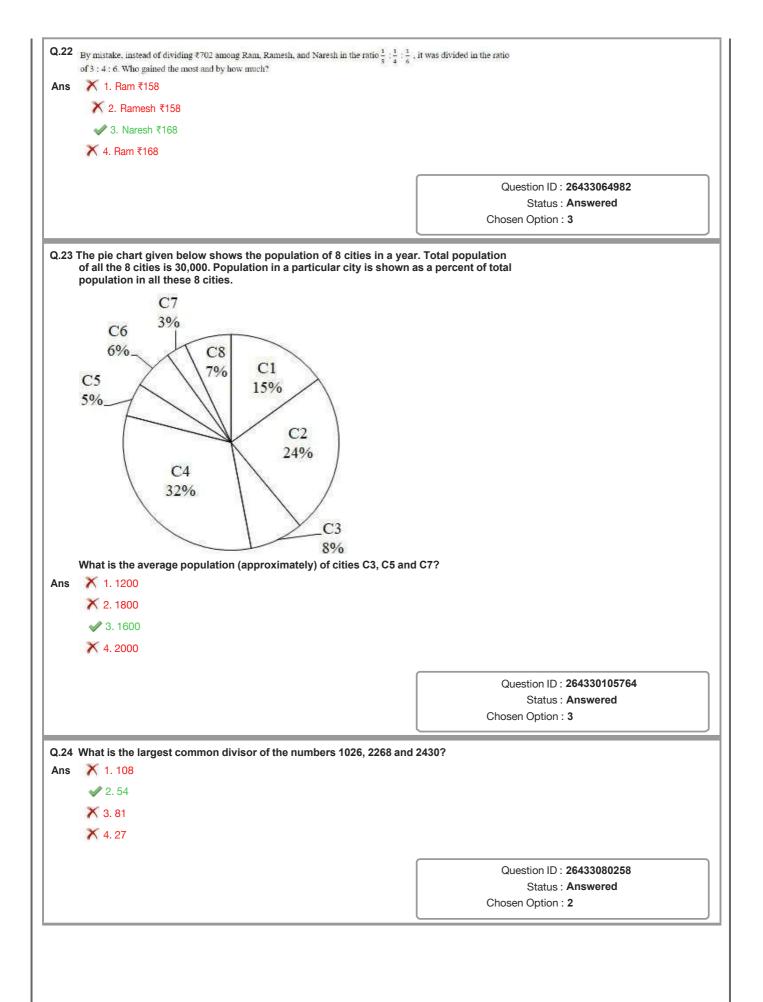

| Status : Answered<br>Chosen Option : 4                                                                                                                                |



| s            | X 1.9                                                                                                                                                                                                                                                                                                                                |                                                                                                                                             |
|--------------|--------------------------------------------------------------------------------------------------------------------------------------------------------------------------------------------------------------------------------------------------------------------------------------------------------