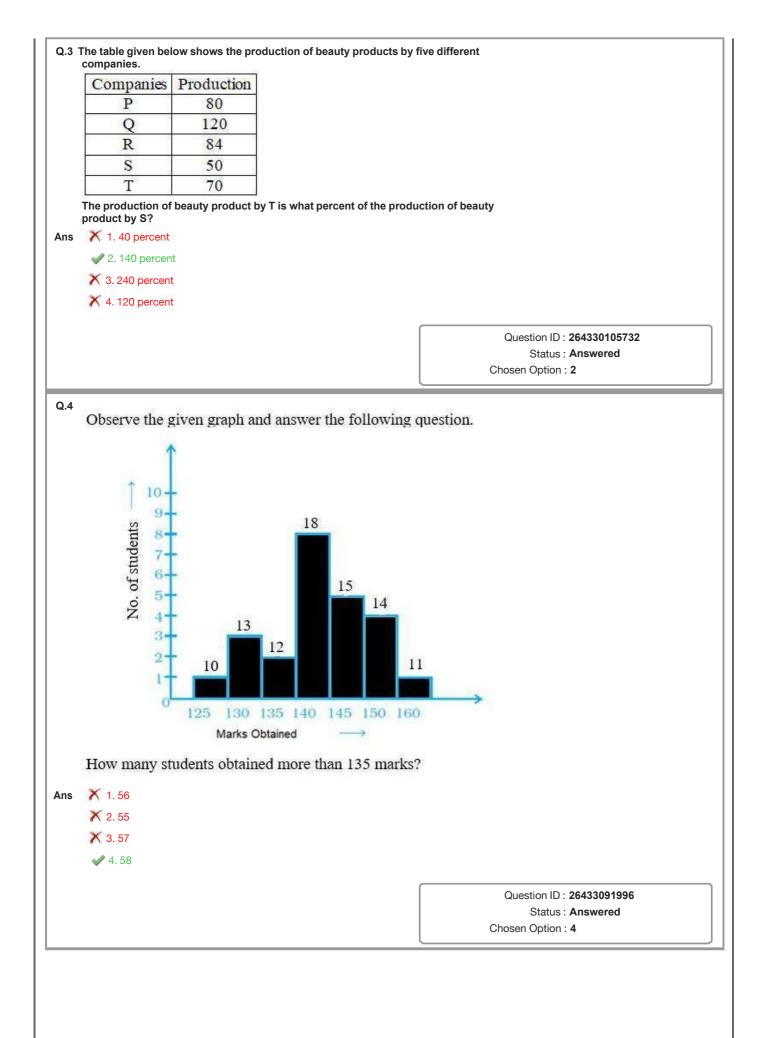

: 26433064083<br>Status : Answered<br>Chosen Option : 3                               |
| Ans<br>Q.24 | <ul> <li>in nearby atoms, produce an attractive force and are significant distances (~500 pm)?</li> <li>▲ 1. Dipole-dipole forces</li> <li>▲ 2. London dispersion forces</li> <li>▲ 3. Dipole-induced dipole forces</li> <li>▲ 4. Hydrogen bond</li> </ul> Which of the following combinations of 'Ruler – Predecessor' is of the Delhi Sultanate? <ul> <li>▲ 1. Alaudddin Khalji – Jalaluddin Khalji</li> <li>▲ 2. Jalaluddin Khalji – Alauddin Khalji</li> <li>▲ 3. Muhammad Tughluq – Firuz Shah Tughluq</li> </ul> | Status : Answered         Chosen Option : 2         duce transient dipoles         conly over short         Question ID : 26433064083         Status : Answered         Chosen Option : 3 |







0.9
 If x > 0, and x<sup>4</sup> + 
$$\frac{1}{x^4}$$
 = 2207, what is the value of x<sup>2</sup> +  $\frac{1}{x^7}$ ?

 Ans
 X 1.710640

 \$\vert 2.70647

 \$\vert 3.710646

 \$\vert 2.70647

 \$\vert 3.710646

 \$\vert 2.70647

 \$\vert 3.710646

 \$\vert 2.70647

 \$\vert 3.710646

 \$\vert 4.770651

 Question ID: 2643307507

 Stata: Answered

 Chosen Option : 3

 Question ID: 2643307507

 Stata: Answered

 Chosen Option : 3

 Question ID: 26433062693

 Stata: Answered

 Chosen Option : 1

 Question ID: 26433062693

 Stata: Answered

 Chosen Option : 1

 Question ID: 26433075649

 Stata: Answered

 Chosen Option : 2

 Question ID: 26433075649

 Stata: Answered

 Chosen Option : 2

 Question ID: 26433075649

 Stata: Answered

 Chosen Option : 2



| 0.17        |